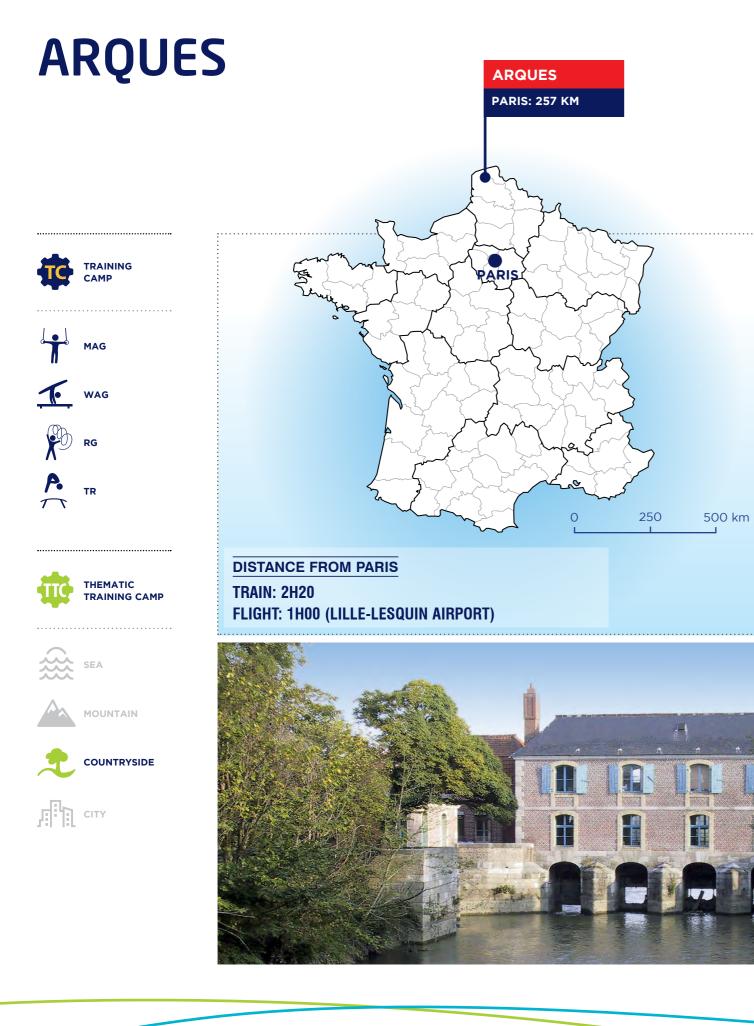

# MULHOUSE

MOUNTAIN

**TRAIN: 2H42** FLIGHT: 1H00 BALE / MULHOUSE AIRPORT

## **TECHNICAL OFFER**

- » Fully equipped gymnastics training hall
- » Adjoining field of play
- » Possibility to set up the training hall in competition field of play
- » Meeting rooms with sound and video equipment
- » Accommodation on site (Sports Hotel)

# MEDICAL & RECOVERY OFFER

- » Possible dedicated space on the training site and accommodation
- » Close to an indoor swimming pool with sauna et hammam

## ADDITIONAL EQUIPMENT ON THE TRAINING SITE

- » 3 gymnasiums
- » Dojo
- » Amphitheater

26

## ACCOMMODATION

» Sports Hotel ★★ - on site

- » Hotel ★★★ 3,3 km
- » Hotel ★★★★ 3,3 km

## ACCESS

- » Roissy Charles de Gaulle international airport: 5h40 - 493 km
- » Bale / Mulhouse airport: 35 mn 30 km
- » Mulhouse train station: 8 mn - 3 km

## **ADDITIONAL ACTIVITIES**

- » Europa Park 90 km
- » Car Museum