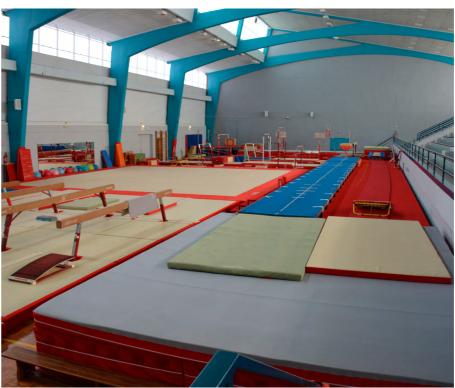

# **MONTCEAU-LES-MINES**

## **TECHNICAL OFFER**

- » Sports complex dedicated to gymnastics including two training halls fully equipped for WAG and MAG practice
- » Sound and video equipment in the training hall
- » Possibility to set up the training hall in competition field of play
- » Meeting rooms with sound and video equipment

# ADDITIONAL EQUIPMENT ON THE TRAINING SITE

» Minibus

TRAINING САМР MAG WAG

**DISTANCE FROM PARIS** TRAIN: 1H15 (LE-CREUSOT-MONTCEAU TGV) FLIGHT: 1H10 (LYON - SAINT-EXUPÉRY AIRPORT)

Gymnastics Training Venues Pre-olympic program IN FRANCE