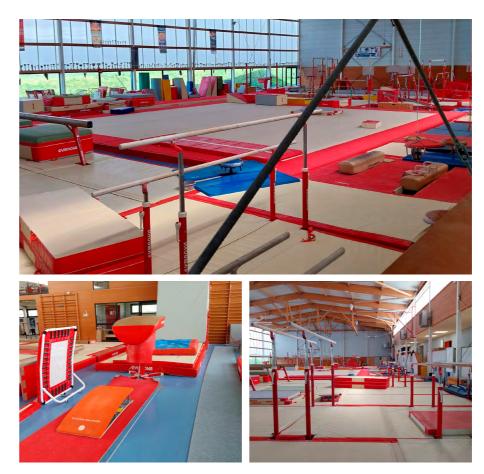

## **TECHNICAL OFFER**

Two fully equipped gymnastics halls adapted for competitive tests

## TRAINING HALL A (Gymnova) including:

- » Acrobatic track and fast track
- » Foam pit

500 km

- » Full sets of apparatus
- » Uneven bars (WAG) and high bars (MAG) on short cable
- » Pedagogical equipment

## TRAINING HALL B (full FIG norms apparatus) including:

- » One Spieth floor
- » WAG and MAG full competition set with long cable (Uneven bars Rio Vault Montreal)