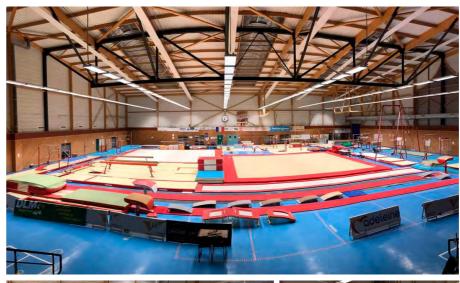

# **COMBS-LA-VILLE**

## **TECHNICAL OFFER**

- » Fully equipped gymnastics training hall
- » Sound and video equipment in the training hall
- » Possibility to set up the training hall in competition field of play
- » Tumbling track
- » Foam landing pit