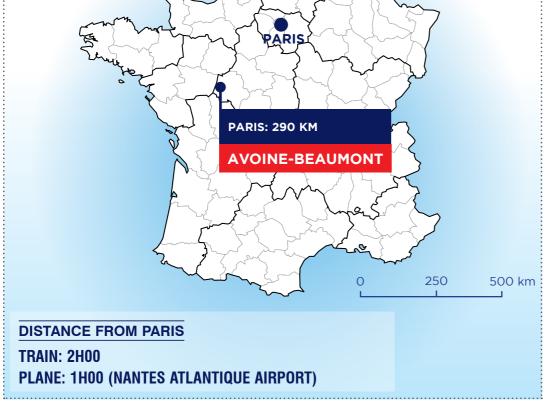

## ACCESS

- » Roissy Charles de Gaulle international airport: 4h20 - 325 km
- » Orly airport: 3h00 284 km
- » Nantes airport: 1h50 - 181 km