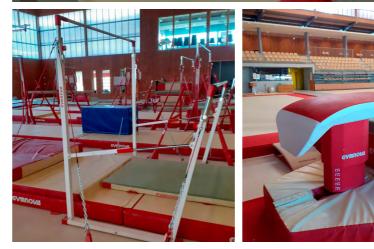

## **TECHNICAL OFFER**

- » Fully equipped gymnastics training hall
- » Sound and video equipment in the training hall
- » Possibility to set up the training hall in competition field of play
- » Tumbling track
- » Foam landing pit

## MEDICAL & RECOVERY OFFER

» Possible dedicated space on the training site and accommodation

Gymnastics Training Venues Pre-olympic program IN FRANCE

## ACCOMMODATION

» Hotel ★★★ - 1,7 km

» Hotel ★★★★ - 9 km