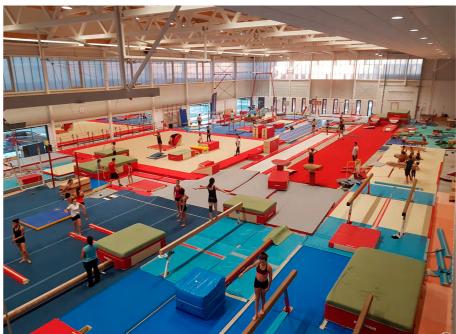

## **TECHNICAL OFFER**

- » Fully equipped gymnastics training hall of 1500 m2 and completely renovated in 2023.
- » Possibility to set up the training hall in competition field of play
- » Foam landing pit
- » Weigh-lifting room on site
- » Dedicated room for Dance and fitness

# ADDITIONAL EQUIPMENT ON THE TRAINING SITE

- » A second gym floor
- » Trampolines
- » Fast track

Gymnastics Training Venues Pre-olympic program IN FRANCE