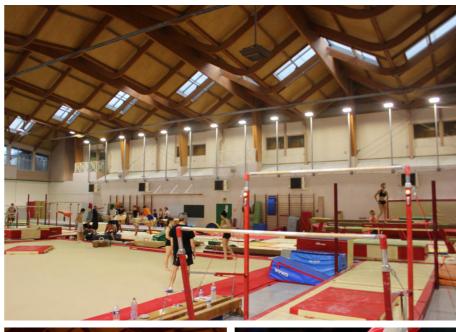

# VELIZY

## **TECHNICAL OFFER**

- » Fully equipped gymnastics training hall
- » Sound and video equipment in the training hall
- » Meeting rooms with sound and video equipment
- » Weight-lifting room on site

# ADDITIONAL EQUIPMENT ON THE TRAINING SITE

- » Minibus
- » Swimming pool
- » Multisports hall on site

Gymnastics Training Venues Pre-olympic program IN FRANCE

10