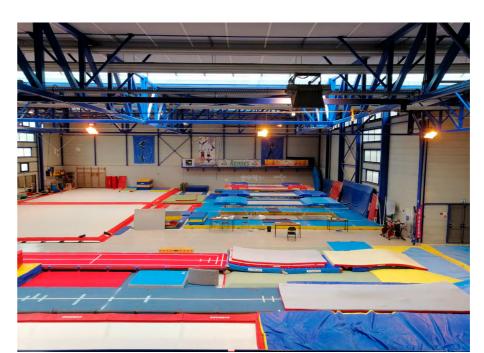

## **TECHNICAL OFFER**

- » New fully equipped gymnastics training hall (Gymnova)
- » At least two of each apparatus MAG WAG
- » Uneven bars and horizontal bar with foam pit
- » Weight lifting area