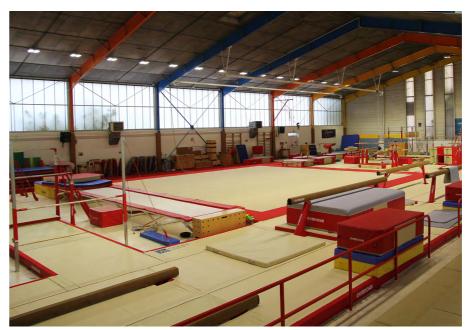

## **TECHNICAL OFFER**

- » Fully equipped gymnastics training hall
- » Sound and video equipment in the training hall
- » Possibility to set up the training hall in competition field of play
- » Tumbling track
- » Foam landing pit

## **TECHNICAL OFFER**

- » Fully equipped gymnastics training hall with 2 frames of rings
- » Possibility to set up the training hall in competition field of play
- » Sound and video equipment in the training hall
- » Foam landing pit
- » Warm-up room
- » Weight-lifting room on site

## **TECHNICAL OFFER**

- » Fully equipped gymnastics training hall of 1500 m2 and completely renovated in 2023.
- » Possibility to set up the training hall in competition field of play
- » Foam landing pit
- » Weigh-lifting room on site
- » Dedicated room for Dance and fitness