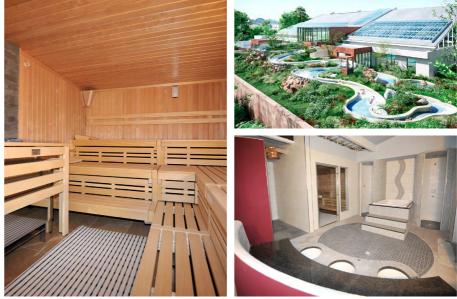

## MEDICAL & RECOVERY OFFER

- » Possible dedicated space on the training site and accommodation
- » Close to an indoor swimming pool with sauna et hammam

# ADDITIONAL EQUIPMENT ON THE TRAINING SITE

- » Minibus
- » Sauna
- » Cold/warm bath

Gymnastics Training Venues Pre-olympic program IN FRANCE

24

## **ADDITIONAL ACTIVITIES**

» Near the city of Strasbourg