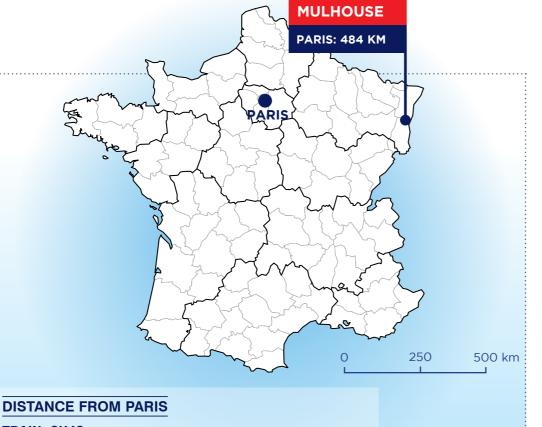

ace on the training site and accommodation
- » Close to an indoor swimming pool with sauna et hammam

# ADDITIONAL EQUIPMENT ON THE TRAINING SITE

- » Minibus
- » Sauna
- » Cold/warm bath

Gymnastics Training Venues Pre-olympic program IN FRANCE

24



## ACCOMMODATION

» Hotel ★★★ - 1 km

» Hotel ★★★ - 3,3 km

## ACCESS

- » Roissy Charles de Gaulle international airport: 4h30 - 406 km
- » Strasbourg train station: 29 mn 32 km
- » Strasbourg international airport: 39 mn - 48 km
- » Stuttgart airport: 1h45 - 137 km

## **ADDITIONAL ACTIVITIES**

» Near the city of Strasbourg

## CONTACT

### » Fédération Française de Gymnastique

7ter, cour des Petites Ecuries 75010 PARIS

Tél. + 33 1 48 01 24 56 francegymnastics@ffgym.fr

Gymnastics Training Venues 6999



# MULHOUSE







MOUNTAIN







**TRAIN: 2H42** FLIGHT: 1H00 BALE / MULHOUSE AIRPORT



## **TECHNICAL OFFER**

- » Fully equipped gymnastics training hall
- » Adjoining field of play
- » Possibility to set up the training hall in competition field of play
- » Meeting rooms with sound and video equipment
- » Accommodation on site (Sports Hotel)







# MEDICAL & RECOVERY OFFER

- » Possible dedicated space on the training site and accommodation
- » Close to an indoor swimming pool with sauna et hammam

## ADDITIONAL EQUIPMENT ON THE TRAINING SITE

- » 3 gymnasiums
- » Dojo
- » Amphitheater

26

## ACCOMMODATION

» Sports Hotel ★★ - on site

- » Hotel ★★★ 3,3 km
- » Hotel ★★★★ 3,3 km



## ACCESS

- » Roissy Charles de Gaulle international airport: 5h40 - 493 km
- » Bale / Mulhouse airport: 35 mn 30 km
- » Mulhouse tra