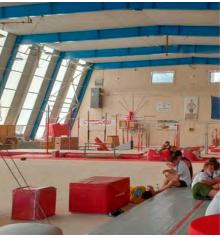

## **TECHNICAL OFFER**

- » Fully equipped gymnastics training hall with 2 frames of rings
- » Possibility to set up the training hall in competition field of play
- » Sound and video equipment in the training hall
- » Foam landing pit
- » Warm-up room
- » Weight-lifting room on site

## **TECHNICAL OFFER**

- » Fully equipped gymnastics training hall
- » Sound and video equipment in the training hall
- » Meeting rooms with sound and video equipment
- » Weight-lifting room on site