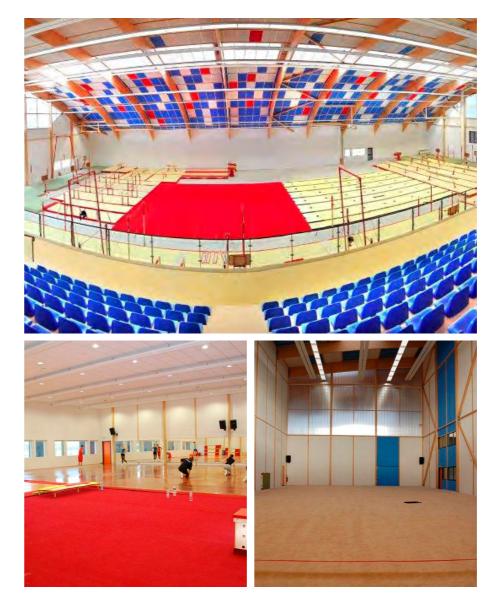

# SARREGUEMINES

## **TECHNICAL OFFER**

Two fully equipped gymnastics halls adapted for competitive tests

## TRAINING HALL A (Gymnova) including:

- » Acrobatic track and fast track
- » Foam pit

500 km

- » Full sets of apparatus
- » Uneven bars (WAG) and high bars (MAG) on short cable
- » Pedagogical equipment

## TRAINING HALL B (full FIG norms apparatus) including:

- » One Spieth floor
- » WAG and MAG full competition set with long cable (Uneven bars Rio Vault Montreal)