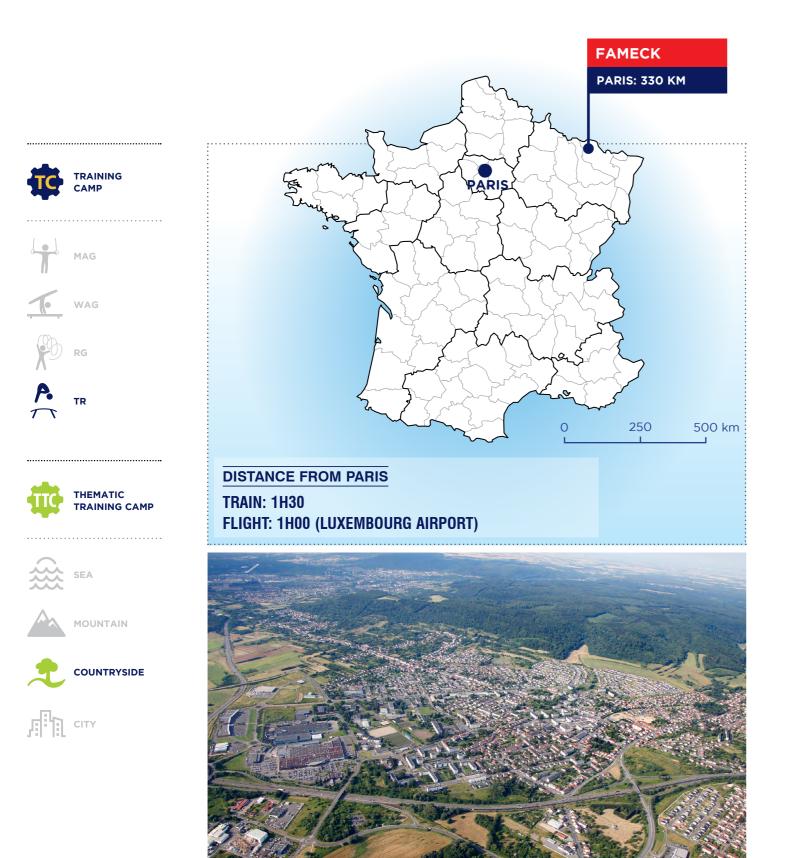

## ACCESS

- » Metz train station: 9 mn – 3 km
- » Metz Nancy Lorraine airport: 26 mn - 29 km
- » Roissy Charles de Gaulle international airport: 3h15 - 306 km