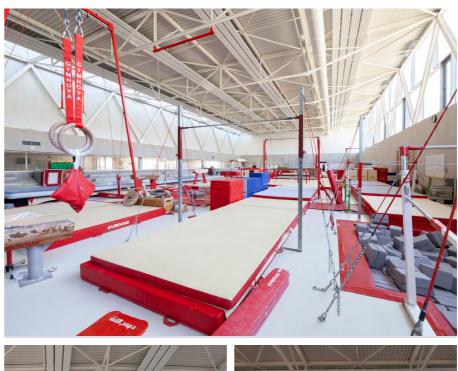

## **TECHNICAL OFFER**

- » Fully equipped gymnastics training hall
- » Sound and video equipment in the training hall
- » Possibility to set up the training hall in competition field of play
- » Tumbling track
- » Foam landing pit

## **TECHNICAL OFFER**

- » Fully equipped gymnastics training hall with 2 frames of rings
- » Possibility to set up the training hall in competition field of play
- » Sound and video equipment in the training hall
- » Foam landing pit
- » Warm-up room
- » Weight-lifting room on site