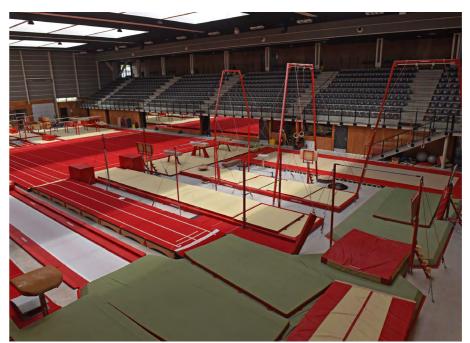

## **TECHNICAL OFFER**

- » Fully equipped gymnastics training hall accessible for disabled persons (1250 m<sup>2</sup>)
- » Possibility to set up the training hall in competition field of play
- » Meeting rooms with sound and video equipment
- » Fitness room