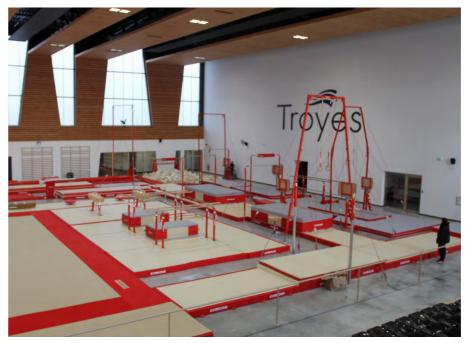

# TROYES

TRAINING CAMP

MAG

WAG

RG

TR

## **TECHNICAL OFFER**

- New fully equipped gymnastics training hall (Gymnova) with a second sports hall with full floor FIG norms apparatus with long cables (short cables on pit)
- » One full RG floor (Gymnova) and one carpet strip (11 meters high roof)
- » Meeting rooms available