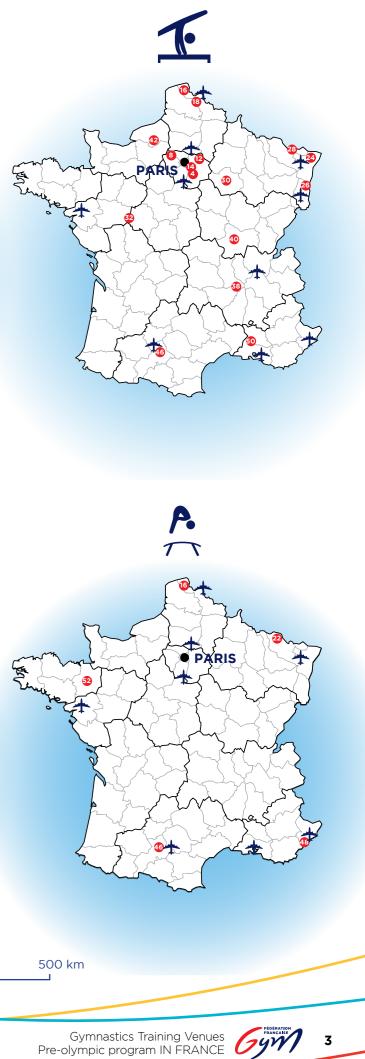

## GYMNASTICS TRAINING VENUES PRE-OLYMPIC PROGRAM IN FRANCE

WWW.FFGYM.FR

| SUMMARY |
|---------|
|         |

|                             |              |                    |     | 1.  | Ø  | <b>A</b> |     |          | æ           |   |
|-----------------------------|--------------|--------------------|-----|-----|----|----------|-----|----------|-------------|---|
| REGIONS                     | PAGES        | DESTINATIONS       | MAG | WAG | RG | TR       | SEA | MOUNTAIN | COUNTRYSIDE |   |
|                             | <b>4</b> CO  | MBS-LA-VILLE       | 1   |     |    |          |     |          |             |   |
|                             | 6 CL/        | AMART              |     |     |    |          |     |          |             |   |
| Île de Evener               | 8 FR/        | ANCONVILLE         |     |     |    |          |     |          |             |   |
| Île-de-France               | 10 VEI       | LIZY               |     |     |    |          |     |          |             |   |
|                             | 12 ME        | AUX                |     |     |    |          |     |          |             |   |
|                             | 14 OZ        | OIR-LA-FERRIÈRE    |     |     |    |          |     |          |             |   |
|                             | 16 AR        | QUES               |     |     |    |          |     |          |             |   |
| Hauts-de-France             | 18 LIL       | LE                 |     |     |    |          |     |          |             |   |
|                             | <b>20</b> CA | LAIS               |     |     |    |          |     |          |             |   |
|                             | 22 FAI       | MECK               |     |     |    |          |     |          |             |   |
|                             | 24 HA        | GUENAU             |     |     |    |          |     |          |             |   |
| Grand Est                   | 26 MU        | LHOUSE             |     |     |    |          |     |          |             |   |
|                             | 28 SA        | RREGUEMINES        |     |     |    |          |     |          |             |   |
|                             | 30 TR        | OYES               |     |     |    |          |     |          |             |   |
| Centre-Val de               | 32 AV        | OINE-BEAUMONT      |     |     |    |          |     |          |             |   |
| Loire                       | 34 OR        | LEANS              |     |     |    |          |     |          |             |   |
| uvergne-Rhône-              | 36 LYC       | DN .               |     |     |    |          |     |          |             |   |
| Alpes                       |              | INT-ETIENNE        |     |     |    |          |     |          |             |   |
| Bourgogne-<br>Franche-Comté | <b>40</b> MO | NTCEAU-LES-MINES   |     |     |    |          |     |          |             |   |
| Normandie                   | <b>42</b> SO | TTEVILLE-LÈS-ROUEN |     |     |    |          |     |          |             |   |
| Qualitaria                  | 44 BLA       | AGNAC              |     |     |    |          |     |          |             |   |
| Occitanie                   | <b>46</b> CO | LOMIERS            |     |     |    |          |     |          |             |   |
| Provence-Alpes              | 48 AN        | TIBES              |     |     |    |          |     |          |             |   |
| Côte d'Azur                 | 50 AV        | IGNON              |     |     |    |          |     |          |             |   |
| Bretagne                    | 52 REI       | NNES               |     |     |    |          |     |          |             |   |
|                             |              |                    |     |     |    |          |     |          |             | _ |

# Per discipline

2

MAG 6 Clamart 8 Franconville 10 Velizy 16 Arques 18 Lille 26 Mulhouse 28 Sarreguemines 🗿 Troyes 34 Orléans 36 Lyon 40 Montceau-Les-Mines 42 Sotteville-Lès-Rouen 4 Blagnac 48 Antibes 50 Avignon

- WAG 4 Combs-la-Ville
- 8 Franconville
- 12 Meaux
- 4 Ozoir-La-Ferrière
- 16 Arques
- 18 Lille
- 24 Haguenau
- 26 Mulhouse
- 28 Sarreguemines
- 30 Troyes
- 32 Avoine-Beaumont
- 38 Saint-Etienne
- **40** Montceau-Les-Mines
- 42 Sotteville-Lès-Rouen
- **46** Colomiers
- 50 Avignon