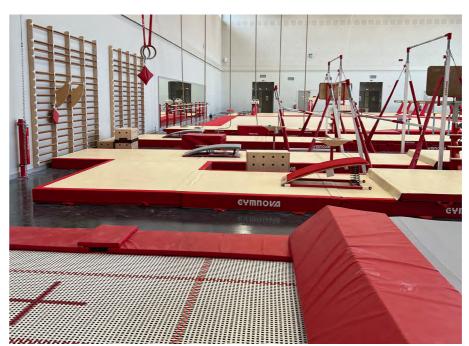

## **TECHNICAL OFFER**

- » Fully equipped gymnastics training hall
- » Sound and video equipment in the training hall
- » Possibility to set up the training hall in competition field of play
- » Tumbling track
- » Foam landing pit

## MEDICAL & RECOVERY OFFER

» Possible dedicated space on the training site and accommodation

Gymnastics Training Venues Pre-olympic program IN FRANCE