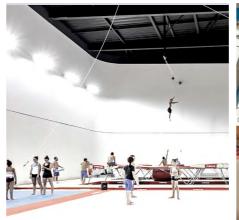

## **TECHNICAL OFFER**

- » Fully equipped gymnastics training hall
- » Sound and video equipment in the training hall
- » Possibility to set up the training hall in competition field of play
- » Tumbling track
- » Foam landing pit

## **TECHNICAL OFFER**

- » Fully equipped gymnastics training hall with 2 frames of rings
- » Possibility to set up the training hall in competition field of play
- » Sound and video equipment in the training hall
- » Foam landing pit
- » Warm-up room
- » Weight-lifting room on site