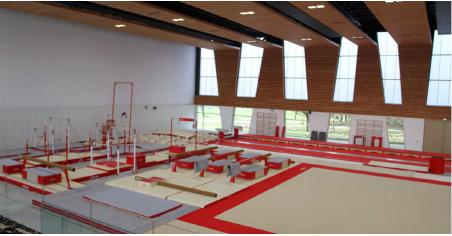

# TROYES

TRAINING CAMP

MAG

WAG

RG

TR

## **TECHNICAL OFFER**

- New fully equipped gymnastics training hall (Gymnova) with a second sports hall with full floor FIG norms apparatus with long cables (short cables on pit)
- » One full RG floor (Gymnova) and one carpet strip (11 meters high roof)
- » Meeting rooms available