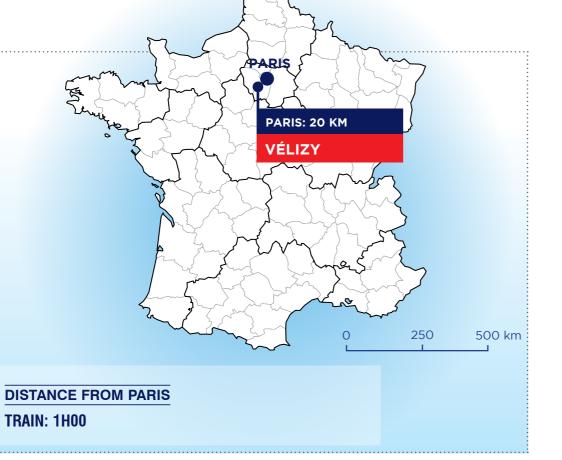

## ACCESS

- » Chaville Vélizy train station: 7 mn – 3 km
- » Gare de Lyon (Paris) train station: 40 mn - 29 km
- » Roissy Charles de Gaulle international airport: 1h00 52 km
- » Orly airport: 33 mn 22 km