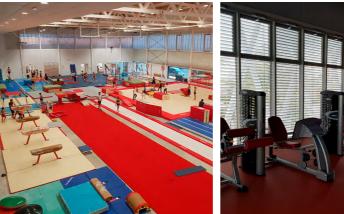

## **TECHNICAL OFFER**

- » Fully equipped gymnastics training hall
- » Sound and video equipment in the training hall
- » Meeting rooms with sound and video equipment
- » Weight-lifting room on site

# ADDITIONAL EQUIPMENT ON THE TRAINING SITE

- » Minibus
- » Swimming pool
- » Multisports hall on site

Gymnastics Training Venues Pre-olympic program IN FRANCE

10