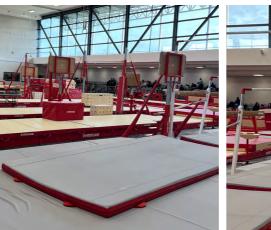

## **TECHNICAL OFFER**

- » Fully equipped gymnastics training hall
- » Sound and video equipment in the training hall
- » Possibility to set up the training hall in competition field of play
- » Tumbling track
- » Foam landing pit

## MEDICAL & RECOVERY OFFER

» Possible dedicated space on the training site and accommodation

Gymnastics Training Venues Pre-olympic program IN FRANCE