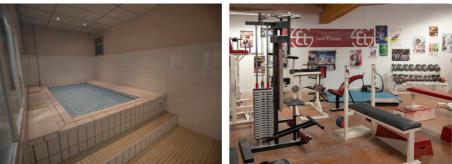

# ADDITIONAL EQUIPMENT ON THE TRAINING SITE

- » Weight-lifting room
- » Sauna
- » Cold/warm bath

Gymnastics Training Venues Pre-olympic program IN FRANCE

38