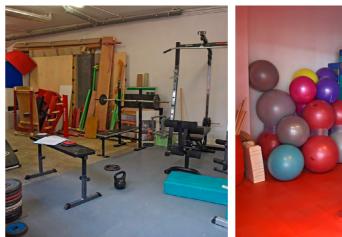

## **TECHNICAL OFFER**

- » Fully equipped gymnastics training hall
- » Sound and video equipment in the training hall
- » Possibility to set up the training hall in competition field of play
- » Tumbling track
- » Foam landing pit

## **TECHNICAL OFFER**

- » Fully equipped gymnastics training hall with 2 frames of rings
- » Possibility to set up the training hall in competition field of play
- » Sound and video equipment in the training hall
- » Foam landing pit
- » Warm-up room
- » Weight-lifting room on site