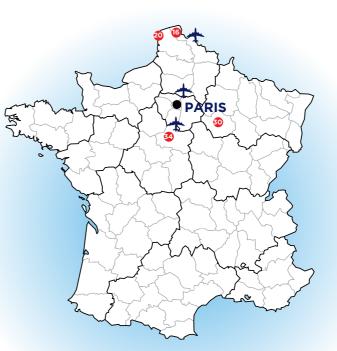

RG

16 Arques

20 Calais

30 Troyes

34 Orléans

P.

 $\mathcal{T}$ 

TR

16 Arques

22 Fameck

48 Antibes

52 Rennes

**46** Colomiers

250

0