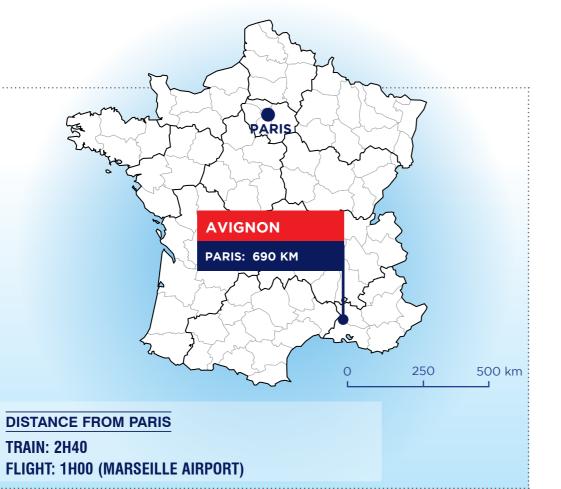

# **AVIGNON**

## ACCESS

- » Avignon TGV: 10 min by car
- » Marseille airport: 45 min by car