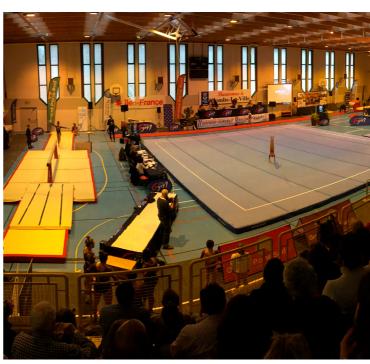

## **TECHNICAL OFFER**

- » Fully equipped gymnastics training hall
- » Sound and video equipment in the training hall
- » Possibility to set up the training hall in competition field of play
- » Tumbling track
- » Foam landing pit