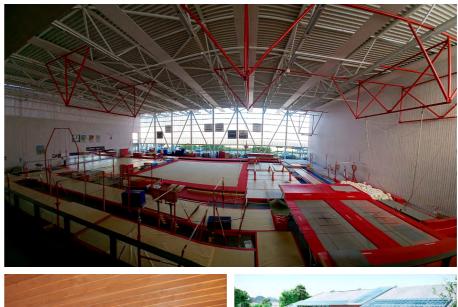

## **TECHNICAL OFFER**

- » Fully equipped gymnastics training hall
- » Adjoining field of play
- » Possibility to set up the training hall in competition field of play
- » Meeting rooms with sound and video equipment