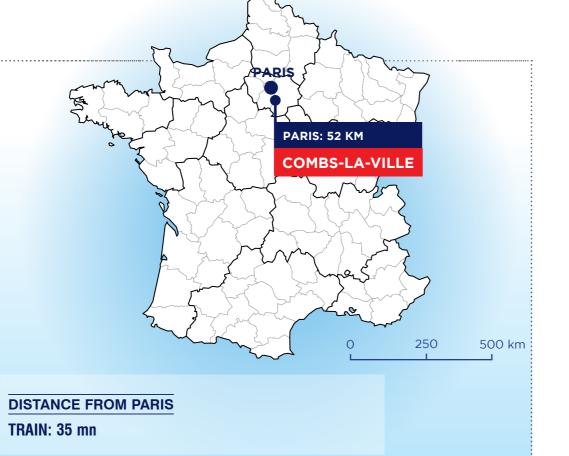

### ACCESS

- » Combs la Ville Quincy train station: 7 mn – 3 km
- » Val de Seine SNCF train station: 14 min - 12 km
- » Roissy Charles de Gaulle international airport: 50 mn - 60 km
- » Orly airport: 32 mn - 38,6 km