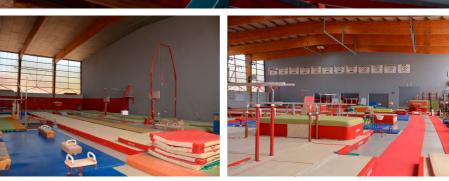

# **MONTCEAU-LES-MINES**

## **TECHNICAL OFFER**

- » Sports complex dedicated to gymnastics including two training halls fully equipped for WAG and MAG practice
- » Sound and video equipment in the training hall
- » Possibility to set up the training hall in competition field of play
- » Meeting rooms with sound and video equipment