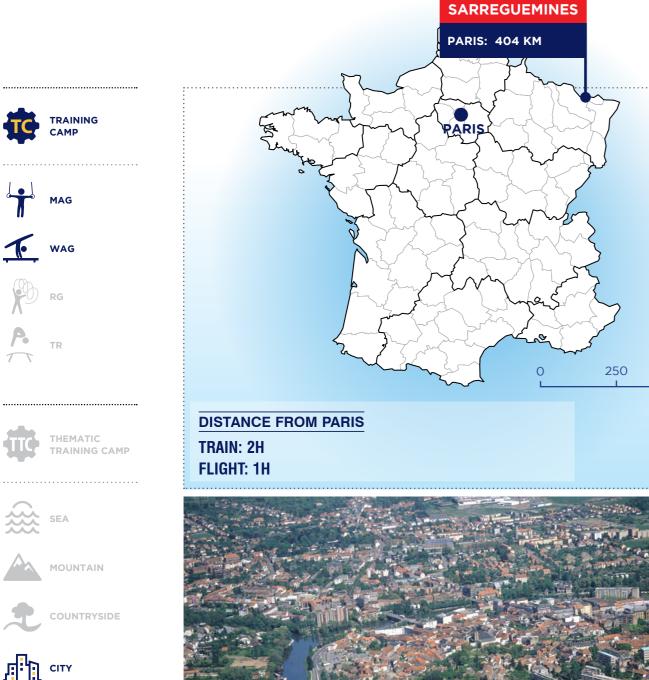

# SARREGUEMINES

## ACCESS

- » Strasbourg airport: 1h
- » Lorraine airport: 1h30
- » Luxembourg airport: 1h30
- » Francfort airport: 2h
- » Strasbourg TGV: 1h
- » Metz TGV: 1h
- » Sarrebrouck train: 25 mn