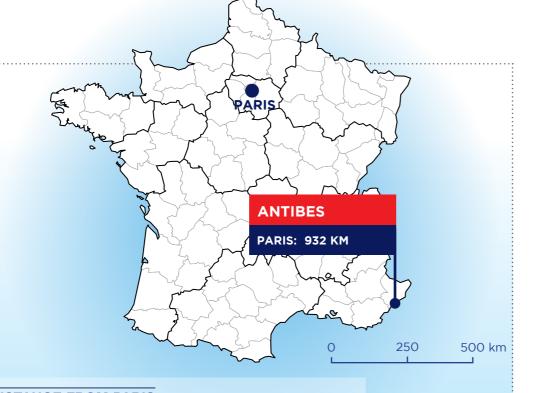

# **ANTIBES**

## **TECHNICAL OFFER**

- » 1000 m2 dedicated to Trampoline and acrobatic gymnastic
- » 8 x trampolines
- » MAG gymnastics hall in a different place

**DISTANCE FROM PARIS TRAIN: 6H30** FLIGHT: 1H00 (NICE AIRPORT)