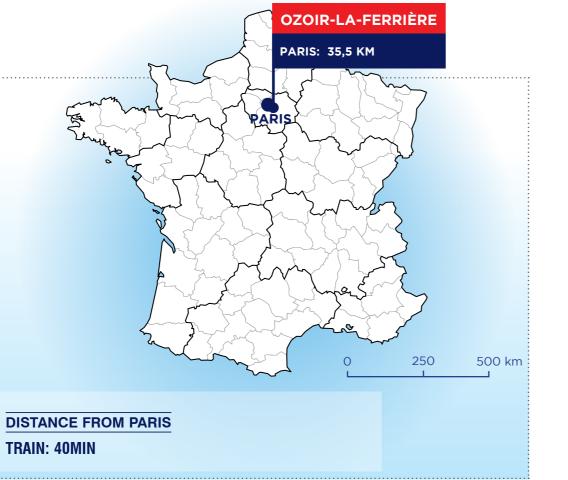

## ACCESS

- » Roissy Charles de Gaulle international airport: 1h
- » Orly airport: 30 mn
- » RER station Ozoir-la-Ferrière: 5 mn