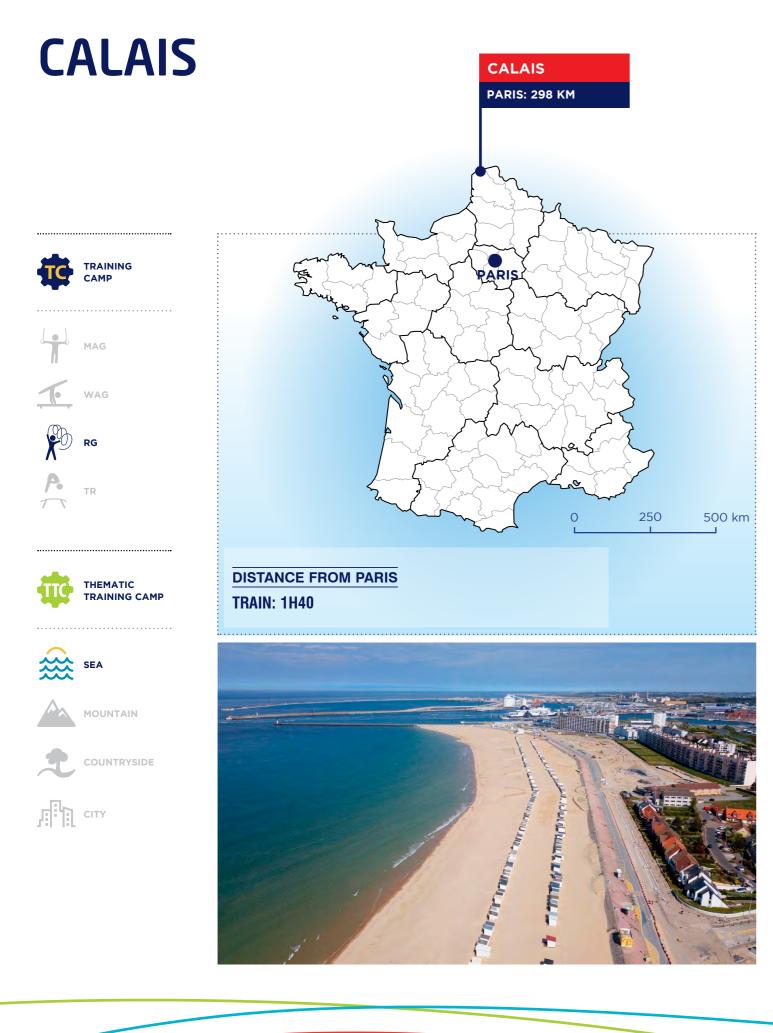

### ACCESS

- » Calais train station: 6 mn – 2 km
- » Eurostar Paris Londres: 13 mn – 7 km
- » Roissy Charles de Gaulle international airport: 2h33 – 269 km
- » Orly aiport: 3h13 - 306 km

## **ADDITIONAL ACTIVITIES**

- » Touristic sites: Côte d'Opale, Cap blanc nez and gris nez
- » Sports activities: water sports, sand yacth, swimming, sailling
- » Cultural activities: Museum of Lace & Fashion, Nausicaa aquarium