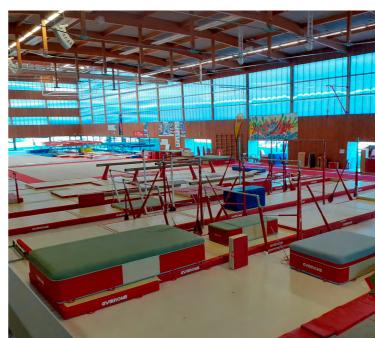

## **TECHNICAL OFFER**

- » Fully equipped gymnastics training hall
- » Sound and video equipment in the training hall
- » Possibility to set up the training hall in competition field of play
- » Tumbling track
- » Foam landing pit

## MEDICAL & RECOVERY OFFER

» Possible dedicated space on the training site and accommodation

Gymnastics Training Venues Pre-olympic program IN FRANCE

## ACCOMMODATION

» Hotel ★★★ - 1,7 km

» Hotel ★★★★ - 9 km