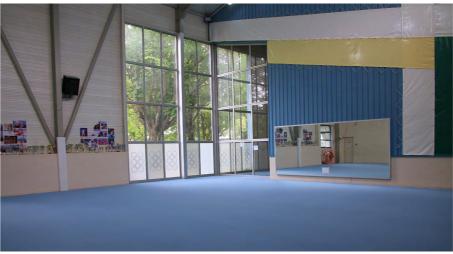

## **TECHNICAL OFFER**

- » Fully equipped gymnastics training hall with 2 frames of rings
- » Possibility to set up the training hall in competition field of play
- » Sound and video equipment in the training hall
- » Foam landing pit
- » Warm-up room
- » Weight-lifting room on site

## ADDITIONAL EQUIPMENT ON THE TRAINING SITE

» Possible dedicated space on the training

site and accommodation

» Minibus

Gymnastics Training Venues Pre-olympic program IN FRANCE