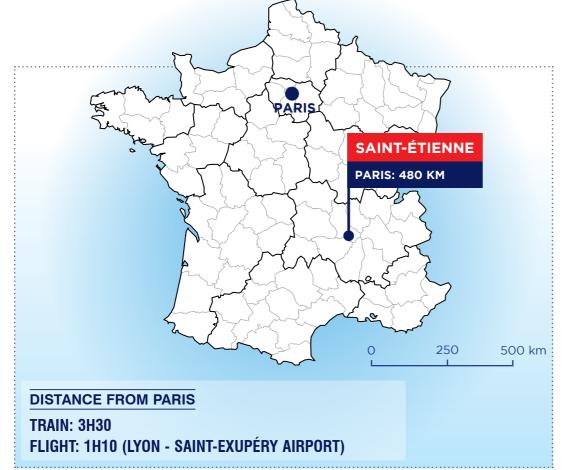

# SAINT-ETIENNE

COUNTRYSIDE

## ACCESS

- » Orly airport: 5h15- 508 km
- » Saint-Étienne-La-Terrasse train station: 3 min – 1 km
- » Lyon Saint-Exupéry airport: 59 min - 79 km