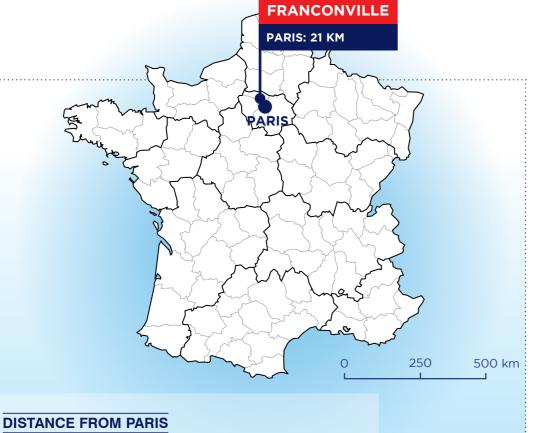

anding pit
- » Warm-up room
- » Weight-lifting room on site



# MEDICAL & RECOVERY OFFER

## ADDITIONAL EQUIPMENT ON THE TRAINING SITE

» Possible dedicated space on the training

site and accommodation

» Minibus

Gymnastics Training Venues Pre-olympic program IN FRANCE

## ACCOMMODATION

» Hotel ★★★ - 3 km » Hotel ★★★★ - 6,5 km

## ACCESS

- » Montparnasse train station: 7 mn 8 km
- » Roissy Charles de Gaulle international airport: 1h00 40 km
- » Orly airport: 30 mn 20 km

## **ADDITIONAL ACTIVITIES**

» In proximity with the French capital, Paris.

## CONTACT

## » Fédération Française de Gymnastique

7ter, cour des Petites Ecuries 75010 PARIS Tél. + 33 1 48 01 24 56 francegymnastics@ffgym.fr

Gymnastics Training Venues Pre-olympic program IN FRANCE



# FRANCONVILLE















8



TRAIN: 30 mn



## **TECHNICAL OFFER**

- » Fully equipped gymnastics training hall of 1500 m2 and completely renovated in 2023.
- » Possibility to set up the training hall in competition field of play
- » Foam landing pit
- » Weigh-lifting room on site
- » Dedicated room for Dance and fitness





# MEDICAL & RECOVERY OFFER

» Possible dedicated space on the training site and accommodation

# ADDITIONAL EQUIPMENT ON THE TRAINING SITE

- » A second gym floor
- » Trampolines
- » Fast track

Gymnastics Training Venues Pre-olympic program IN FRANCE





## ACCOMMODATION

» Hotel ★★★ - 3,3 km

## ACCESS

- » Franconville Plessis Bouchard train station: 8 mn - 3 km
- » Gare de Lyon (Paris) train station: 1h00 mn - 34 km
- » Roissy Charles de Gaulle international airport: 34 mn - 42 km
- » Orl