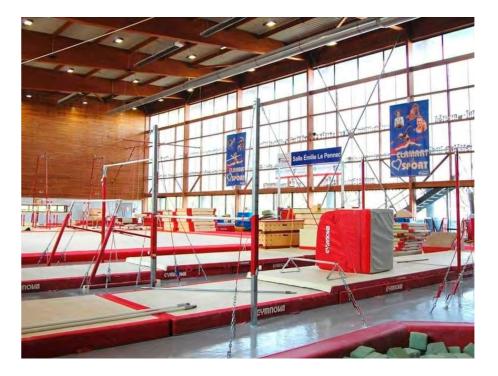

# FRANCONVILLE

8

TRAIN: 30 mn

## **TECHNICAL OFFER**

- » Fully equipped gymnastics training hall of 1500 m2 and completely renovated in 2023.
- » Possibility to set up the training hall in competition field of play
- » Foam landing pit
- » Weigh-lifting room on site
- » Dedicated room for Dance and fitness