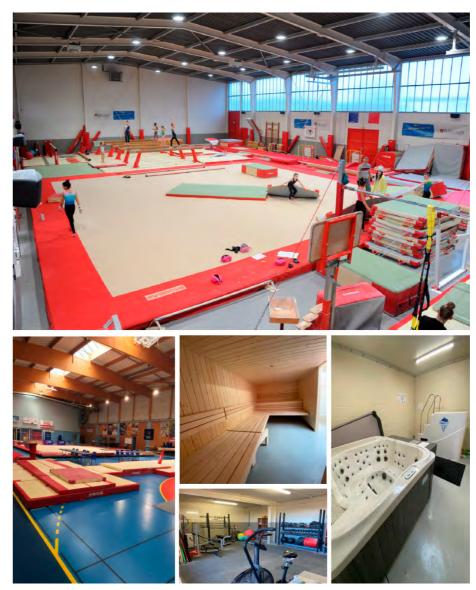

## **TECHNICAL OFFER**

- » Short cable for apparatus
- » 25 m and 27 m pist length for vault
- » All apparatus are doubled (except floor)
- » Sono and video available

# MEDICAL & RECOVERY OFFER

- » Medical area on training site (massages, care)
- » Medical care on accomodation site
- » 2 hospitals close from training site

# ADDITIONAL EQUIPMENT ON THE TRAINING SITE

» Minibus

Gymnastics Training Venues Pre-olympic program IN FRANCE

14