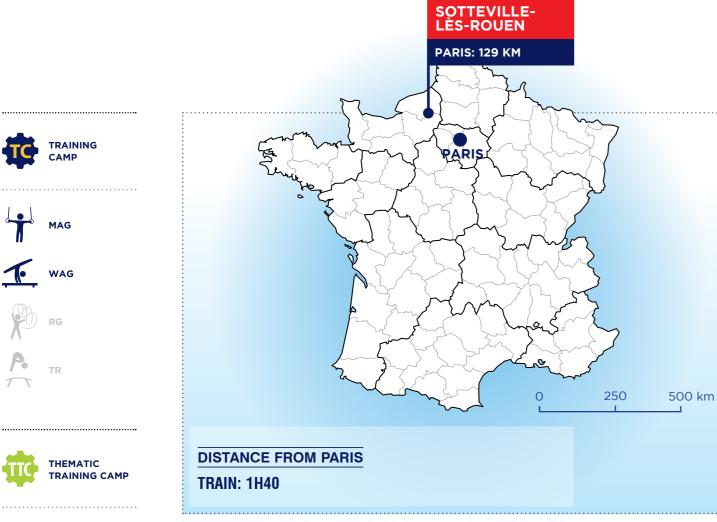

inibus

TRAINING САМР MAG WAG













**DISTANCE FROM PARIS** TRAIN: 1H15 (LE-CREUSOT-MONTCEAU TGV) FLIGHT: 1H10 (LYON - SAINT-EXUPÉRY AIRPORT)



Gymnastics Training Venues Pre-olympic program IN FRANCE

40

## ACCOMMODATION

» Hotel ★★★ - 2 km

## ACCESS

- » Lyon Part-Dieu train station: 1h46 - 135 km
- » Lyon Saint-Exupéry airport: 1h48 - 149 km
- » Orly airport: 3h50 - 371 km

## **ADDITIONAL ACTIVITIES**

- » « Musée de la Mine » in Blanzy
- » Touristic and historical sites
- » Water sports center with olympic pool
- » Plessis forest
- » Rope park

## CONTACT

### » Fédération Française de Gymnastique

7ter, cour des Petites Ecuries 75010 PARIS

Tél. + 33 1 48 01 24 56 francegymnastics@ffgym.fr

Gymnastics Training Venues Pre-olympic program IN FRANCE



# SOTTEVILLE-LES-ROUEN













## **TECHNICAL OFFER**

- » Fully equipped gymnastics training hall accessible for disabled persons (1250 m<sup>2</sup>)
- » Possibility to set up the training hall in competition field of play
- » Meeting rooms with sound and video equipment
- » Fitness room





# MEDICAL & RECOVERY OFFER

» Possible dedicated space on the training site and accommodation

# ADDITIONAL EQUIPMENT ON THE TRAINING SITE

- » Small weight-lifting room
- » Minibus

42





## ACCOMMODATION

» Hotel ★★★ - 3,2 km

» Hotel ★★★★ - 4 km

## ACCESS

- » Roissy Charles de Gaulle international airport: 1h50 - 149 km
- » Orly airport: 1h40 - 145 km

## **ADDITIONAL ACTIVITIES**

» In proximity with the and the Normandy coastlines (Etretat, Deauville, Honfleur, Dieppe). Numerous sporting, aquatic and fun acti