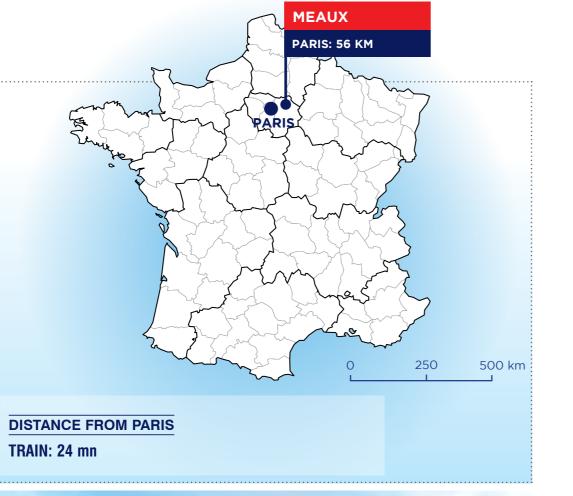

# MEAUX

COUNTRYSIDE

## ACCESS

- » Marne la Vallée Chessy train station: 27 mn - 24 km
- » Gare du Nord / Gare de l'Est (Paris) train station: 1h20 mn 60 km
- » Roissy Charles de Gaulle international airport: 40 mn - 33 km
- » Orly airport: 1h00 61,3 km