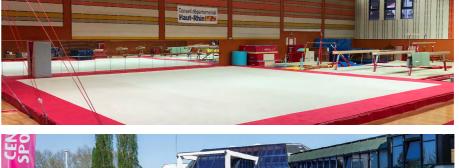

# **CLAMART**

COUNTRYSIDE

6

## **TECHNICAL OFFER**

- » Fully equipped gymnastics training hall with 2 frames of rings
- » Possibility to set up the training hall in competition field of play
- » Sound and video equipment in the training hall
- » Foam landing pit
- » Warm-up room
- » Weight-lifting room on site

# MEDICAL & RECOVERY OFFER