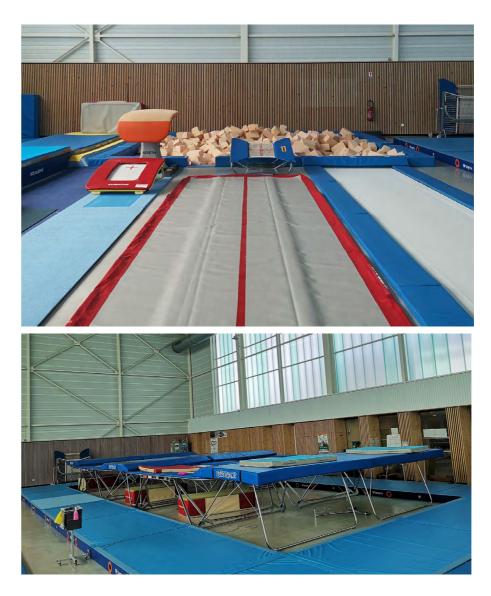

## **TECHNICAL OFFER**

- » Fully equipped gymnastics training hall
- » Adjoining field of play
- » Possibility to set up the training hall in competition field of play
- » Meeting rooms with sound and video equipment

# ADDITIONAL EQUIPMENT ON THE TRAINING SITE

- » Minibus
- » Sauna
- » Cold/warm bath

Gymnastics Training Venues Pre-olympic program IN FRANCE

24