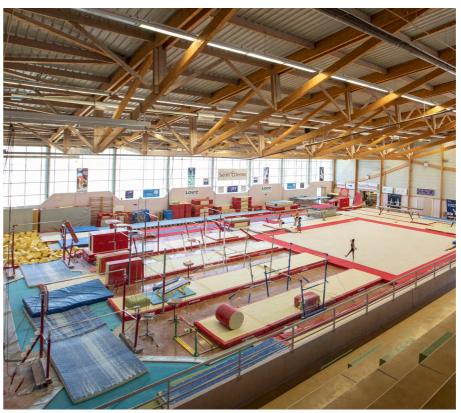

## **TECHNICAL OFFER**

- » Fully equipped gymnastics training hall
- » Possibility to set up the training hall in competition field of play
- » Foam landing pit
- » Meeting rooms with sound and video equipment