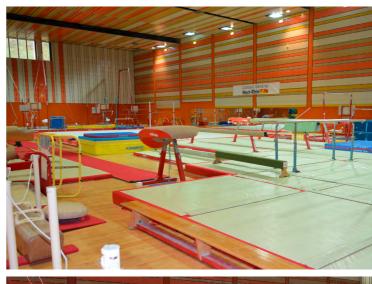

# **COMBS-LA-VILLE**

## **TECHNICAL OFFER**

- » Fully equipped gymnastics training hall
- » Sound and video equipment in the training hall
- » Possibility to set up the training hall in competition field of play
- » Tumbling track
- » Foam landing pit

## MEDICAL & RECOVERY OFFER

» Possible dedicated space on the training site and accommodation

Gymnastics Training Venues Pre-olympic program IN FRANCE