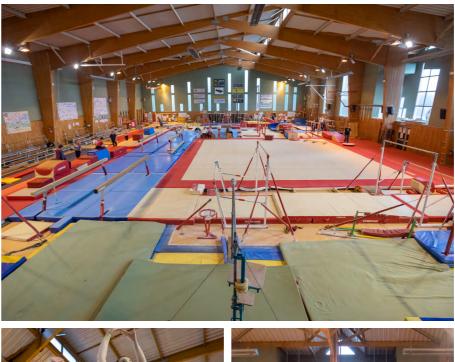

## **TECHNICAL OFFER**

- » Fully equipped gymnastics training hall
- » Sound and video equipment in the training hall
- » Possibility to set up the training hall in competition field of play
- » Tumbling track
- » Foam landing pit

## **TECHNICAL OFFER**

- » Fully equipped gymnastics training hall with 2 frames of rings
- » Possibility to set up the training hall in competition field of play
- » Sound and video equipment in the training hall
- » Foam landing pit
- » Warm-up room
- » Weight-lifting room on site