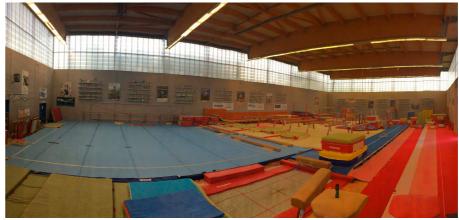

# **CLAMART**

COUNTRYSIDE

6

## **TECHNICAL OFFER**

- » Fully equipped gymnastics training hall with 2 frames of rings
- » Possibility to set up the training hall in competition field of play
- » Sound and video equipment in the training hall
- » Foam landing pit
- » Warm-up room
- » Weight-lifting room on site